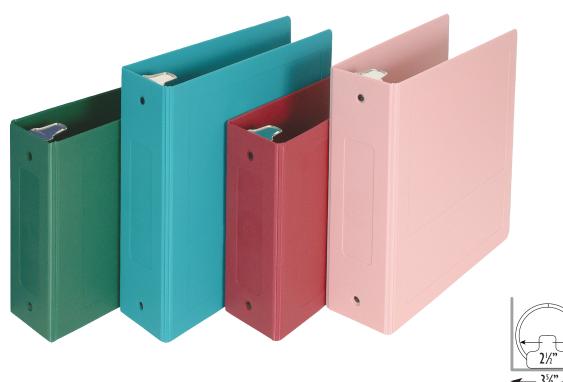

## 2½" Molded Ring Binders

Omnimed molded 2½ inch ring binders are made of hospital grade tri-polymer material that is strong, flexible and easy to clean. Equipped with our patented twin-hinge system, sheets are easily added and secured in the binder. They are warranted to last and can withstand the hardest use without ripping or ring failure. These binders have a heavy duty 3 - ring system and come in a variety of fade-resistant colors to compliment your office or home needs. Each binder can accommodate up to 450 plus sheets.

- Molded hospital grade tri-polymer material
- 3 heavy duty steel rings
- Patented twin-hinge system
- Holds up to 450 plus sheets

## Measures:

#205020 - 2½" spine - Side Open - 11%"H x 12½"W x 3%"D #205021 - 2½" spine - Top Open - 14¾"H x 9½"W x 3¾"D

Custom printing available

9 Colors to Choose From:

Green

Aqua Burgundy Mauve

Lilac

Seafoam